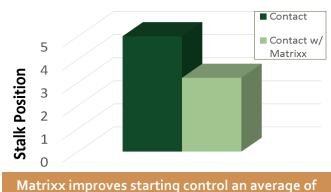

## Sucker Control Starting Stalk Position

1.8 stalk positions

Improved Coverage

- Improved Run Down
- No Pooling on Leaves
- Better Contact with Suckers
- Improved Control of Hard-To-Reach Suckers

and more thorough contact with suckers.