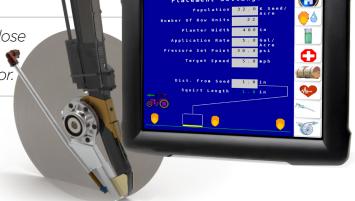

As the seed sensor is triggered, the exact dose of liquid product is delivered based on the settings entered on your existing V.T. Monitor.

You already have the planter, just add the CapstanAG SelectShot system and optimize your yield with simple inputs.

### Performance

Consistent Application Rate Independent of Speed or Population

Optimal Liquid Product Placement

Existing V.T. Compatible

Valve Diagnostics