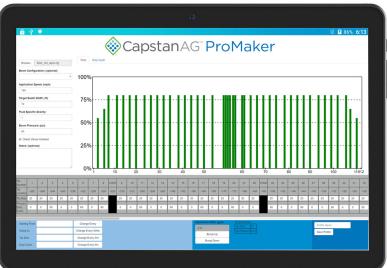

## SwathPRO Optimize Every Nozzle

Achieve optimal results with the breakthrough technology of SwathPRO - Aerial individual nozzle spray control system by CapstanAG.

ProMaker profile generating software aids in building in-flight selectable profiles that can range from full boom, to cleaning up edges in highly sensitive areas in your fields.

### ProMaker Profile Generator Software

Visit us online or contact CapstanAG for more information www.capstanag.com • 855-628-7722