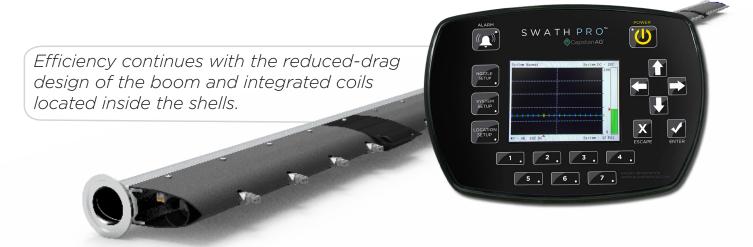

## SwathPRO Features

- PROMAKER PROFILE GENERATOR SOFTWARE
- ELECTRIC SOLENOID CONTROL PER NOZZLE
- UP TO 7 NOZZLE PATTERN PROFILES
- INTEGRATED SWATHPRO BOOM
- IN-COCKPIT USER INTERFACE

# SwathPRO<sup>™</sup> Optimize Every Nozzle